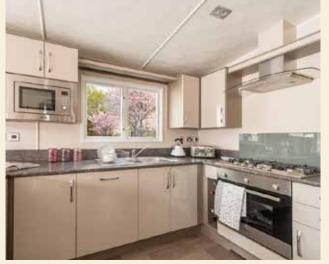

#### Key Features:

- ✓ Colour co-ordinated sodas, curtains and carpets
- ✓ Fully fitted modern kitchen with island breakfast bar & skylight
- ✓ High-quality integrated appliances incl. 5-burner gas hob, oven, microwave, fridge/freezer & dual washer/dryer
- ✓ Utility room & pop-up sockets
- ✓ Large shower en-suite to master bedroom