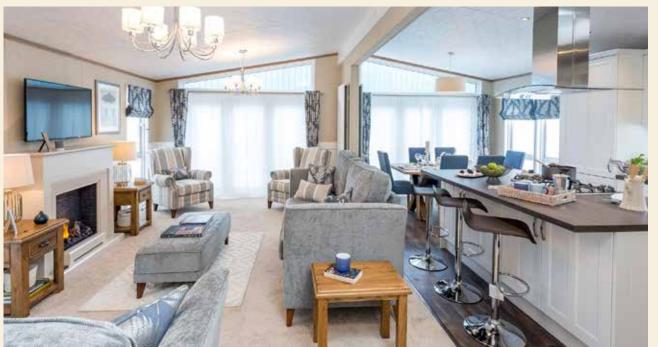

#### ?? X ?? | 2 BEDROOMS

Classic and contemporary features combined with plush interiors makes the Victory Westpark the perfect weekend getaway retreat, and with high vaulted ceilings throughout, there's a huge sense of space upon your entering.

Featuring a stylish and soothing neutral colour scheme throughout the open plan living space, this holiday home evokes a sense of leisurely peace as soon as you walk through the doors. The stunningly modern kitchen offers a separate dining area for the family while being offset by marble-effect surfaces and contemporary two-tone cabinets which provide plenty of space for all your kitchen essentials.

Through to the spacious bedrooms, you'll benefit from more hidden space with under-bed storage and fitted wardrobes, and you'll ensure your techs are fully charged with USB points dotted throughout. The master bedroom boasts bedhead shelving above the sumptuous fabric headboard, and you're afforded plenty of privacy with a shower en-suite.

#### Key Features:

- ✓ Colour co-ordinated sodas, curtains and carpets
- ✓ Open plan living space with feature log-effect electric fireplace
- ✓ Modern two-tone fully fitted kitchen with integrated appliances incl. 5-burner gas hob, oven, fridge/freezer, microwave & dishwasher
- ✓ Shower en-suite to master bedroom
- ✓ Built-in Bluetooth music system & USB charging points