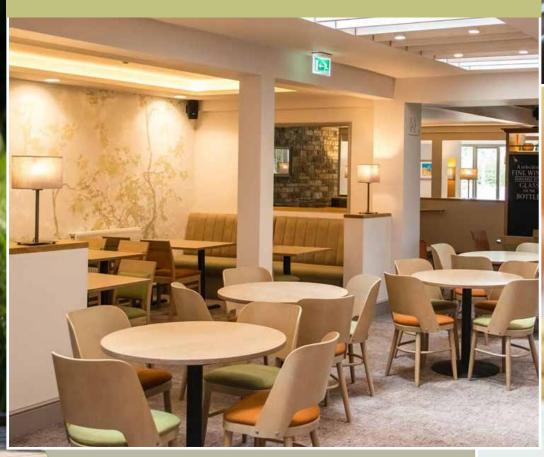

## PHEASANT bar & dining | Allerthorpe

Recently refurbished to the highest standards, our contemporary onsite bar & restaurant offers rustic fine dining right on your doorstep. With home-cooked, quality produce from local suppliers and beyond, our extensive food and drinks menu guarantees you'll find a firm favourite to come back to, again and again.

Sit back and relax after a round of golf or simply socialise with friends and family – either way, you'll leave content and satisfied.