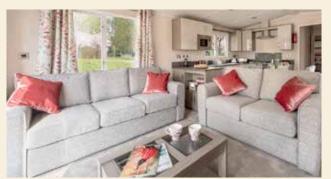

Featuring a stylish and soothing neutral colour scheme throughout the open plan living space, this holiday home evokes a sense of leisurely peace as soon as you walk through the doors. The stunningly modern kitchen offers a separate dining area for the family while being offset by marble-effect surfaces and contemporary two-tone cabinets which provide plenty of space for all your kitchen essentials.