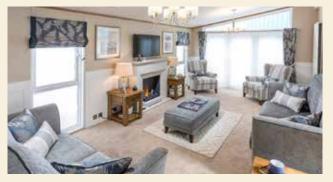

## VICTORY WESTPARK

#### ?? X ?? | 2 BEDROOMS

Classic and contemporary features combined with plush interiors makes the Victory Westpark the perfect weekend getaway retreat, and with high vaulted ceilings throughout, there's a huge sense of space upon your entering.

Featuring a stylish and soothing neutral colour scheme throughout the open plan living space, this holiday home evokes a sense of leisurely peace as soon as you walk through the doors. The stunningly modern kitchen offers a separate dining area for the family while being offset by marble-effect surfaces and contemporary two-tone cabinets which provide plenty of space for all your kitchen essentials.

Through to the spacious bedrooms, you'll benefit from more hidden space with under-bed storage and fitted wardrobes, and you'll ensure your techs are fully charged with USB points dotted throughout. The master bedroom boasts bedhead shelving above the sumptuous fabric headboard, and you're afforded plenty of privacy with a shower en-suite.

#### Key Features:

- ✓ Colour co-ordinated sodas, curtains and carpets
- ✓ Open plan living space with feature log-effect electric fireplace
- ✓ Modern two-tone fully fitted kitchen with integrated appliances incl. 5-burner gas hob, oven, fridge/freezer, microwave & dishwasher
- ✓ Shower en-suite to master bedroom
- ✓ Built-in Bluetooth music system & USB charging points