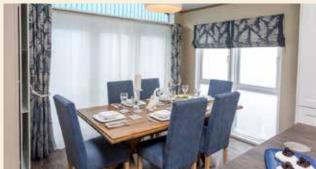

## PEMBERTON GLENDALE

#### 44 X 22 | 2 BEDROOMS

Embracing modern living with contemporary design features, the Glendale makes a break from tradition with a self-contained lounge, dining room and kitchen. High vaulted ceilings are standard throughout and large bi-fold exterior doors lead out onto spacious decking – ensuring you can make the most of your space.

Sumptuous fabrics, textures and rustic oak furniture throughout offer the ultimate in luxurious living —and there's so much more to love. As well as a separate utility room, the kitchen comes fully equipped with high-end integrated appliances, including pop up sockets within the enormous kitchen island that doubles as a breakfast bar — perfect for early morning coffee.

Having the same dimensions as a three bedroom model, there's a generous amount of space throughout this home: no compromises have been made with both a bath and shower in the family bathroom, while a large shower en-suite to the master bedroom is complemented with discerning features such as waterfall taps and floating storage.

#### Key Features:

- ✓ Colour co-ordinated sodas, curtains and carpets
- ✓ Fully fitted modern kitchen with island breakfast bar & skylight
- ✓ High-quality integrated appliances incl. 5-burner gas hob, oven, microwave, fridge/freezer & dual washer/dryer
- ✓ Utility room & pop-up sockets
- ✓ Large shower en-suite to master bedroom