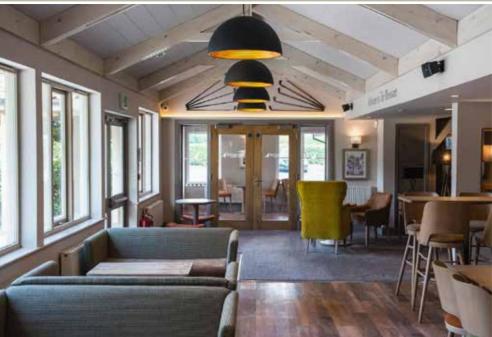

## PHEASANT bar & dining | Allerthorpe

Recently refurbished to the highest standards, our contemporary onsite bar & restaurant offers rustic fine dining right on your doorstep. With home-cooked, quality produce from local suppliers and beyond, our extensive food and drinks menu guarantees you'll find a firm favourite to come back to, again and again.

Sit back and relax after a round of golf or simply socialise with friends and family – either way, you'll leave content and satisfied.