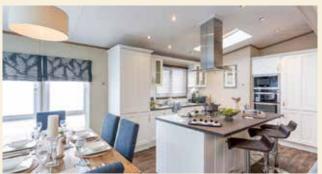

#### 44 X 22 | 2 BEDROOMS

Embracing modern living with contemporary design features, the Glendale makes a break from tradition with a self-contained lounge, dining room and kitchen. High vaulted ceilings are standard throughout and large bi-fold exterior doors lead out onto spacious decking – ensuring you can make the most of your space.

Sumptuous fabrics, textures and rustic oak furniture throughout offer the ultimate in luxurious living —and there's so much more to love. As well as a separate utility room, the kitchen comes fully equipped with high-end integrated appliances, including pop up sockets within the enormous kitchen island that doubles as a breakfast bar — perfect for early morning coffee.

#### Key Features:

- ✓ Colour co-ordinated sodas, curtains and carpets
- ✓ Fully fitted modern kitchen with island breakfast bar & skylight
- ✓ High-quality integrated appliances incl. 5-burner gas hob, oven, microwave, fridge/freezer & dual washer/dryer
- ✓ Utility room & pop-up sockets
- ✓ Large shower en-suite to master bedroom