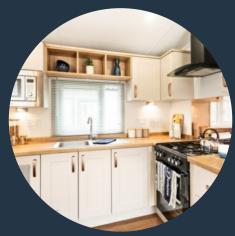

High-end appliances compliment a large, modern fitted kitchen with stylish herringbone flooring. Bedroom space offers luxurious and opulent furnishing with avant garde bathrooms.

Modern fitted kitchen with centre Island high-end SMEG appliances including wine cooler and stylish floating extractor hood

 $\bigcirc$ 

Large six-seater-dining table

Sunseeker Holiday Homes WoW Sleep Hybrid Mattresses