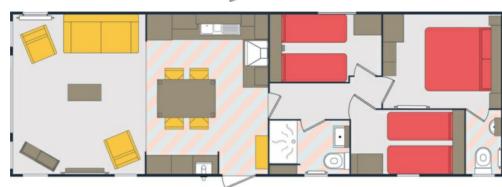

#### 43 x 14 2 BEDROOM

The Infinity is available in 43 x 14 with 2 bedrooms footprint.

The lodge includes a large kitchen/diner and family living space.

A large family bath, shower and master bedroom with ensuite along with twin bedroom.