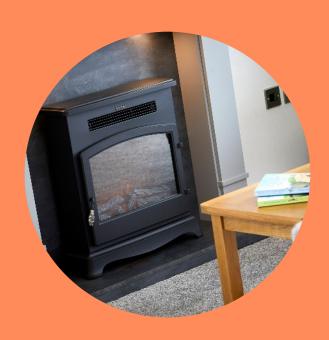

### **FEATURES**

Feature radiators throughout

Modern black kitchen and bathroom fittings

Two large bedrooms with floating shelves and an en-suite to the Master

Build to BS3632:2015 Residential Standard

 $\bigcirc$ 