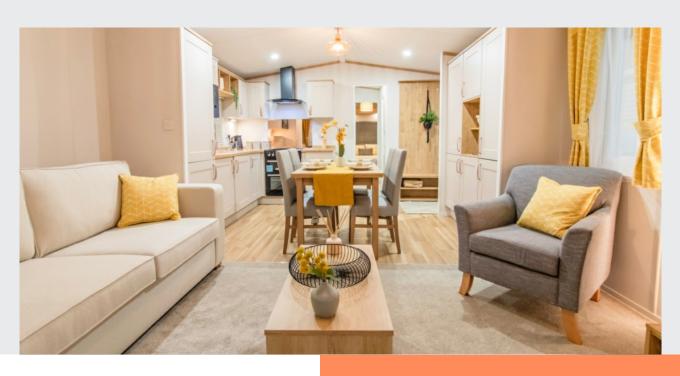

The Aruba lodge has been designed to showcase style. The lodge offers exceptional open-plan living, with ample light streaming in from the French doors and many large windows throughout the living space.

High-end appliances compliment a large, modern fitted kitchen with stylish herringbone flooring. Bedroom space offers luxurious and opulent furnishing with avant garde bathrooms.

### **FEATURES**

Feature radiators throughout

Modern black kitchen and bathroom fittings

Two large bedrooms with floating shelves and an en-suite to the Master

Build to BS3632:2015 Residential Standard

 $\bigcirc$ 

Modern fitted kitchen with centre Island high-end SMEG appliances including wine cooler and stylish floating extractor hood

 $\bigcirc$ 

Large six-seater-dining table

Sunseeker Holiday Homes WoW Sleep Hybrid Mattresses