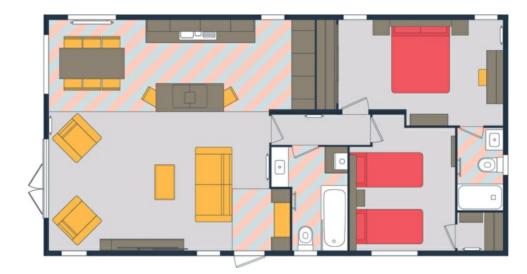

#### 40 x 20 2 BEDROOM

Aruba is available in a 40 x 20ft layout with two bedrooms.

The lodge includes a large kitchen/diner and family living space: family bath, shower and master bedroom with ensuite and twin bedroom.