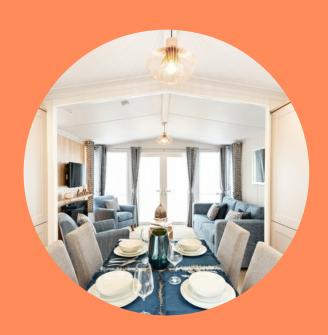

The Aruba lodge has been designed to showcase style. The lodge offers exceptional open-plan living, with ample light streaming in from the French doors and many large windows throughout the living space.

Modern fitted kitchen with centre Island high-end SMEG appliances including wine cooler and stylish floating extractor hood

 $\bigcirc$ 

Large six-seater-dining table

Sunseeker Holiday Homes WoW Sleep Hybrid Mattresses