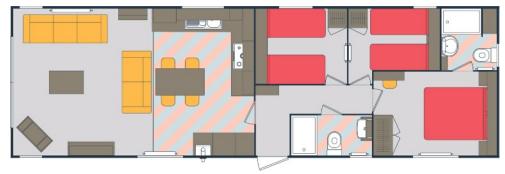

#### 40 x 20 2 BEDROOM

Aruba is available in a 40 x 20ft layout with two bedrooms.

The lodge includes a large kitchen/diner and family living space: family bath, shower and master bedroom with ensuite and twin bedroom.