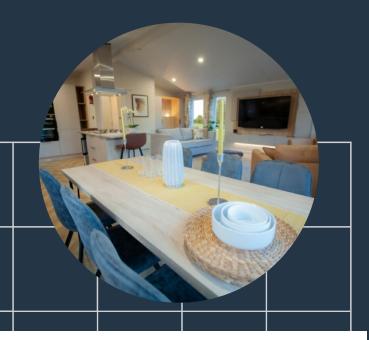

The Aruba lodge has been designed to showcase style. The lodge offers exceptional open-plan living, with ample light streaming in from the French doors and many large windows throughout the living space.

Modern fitted kitchen with centre Island high-end SMEG appliances including wine cooler and stylish floating extractor hood

 $\bigcirc$ 

Large six-seater-dining table

Sunseeker Holiday Homes WoW Sleep Hybrid Mattresses