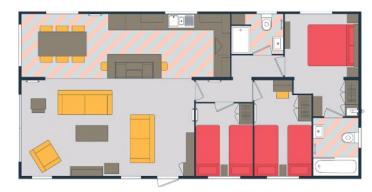

#### 40 x 20 2 BEDROOM

Aruba is available in a 40 x 20ft layout with two bedrooms.

The lodge includes a large kitchen/diner and family living space: family bath, shower and master bedroom with ensuite and twin bedroom.