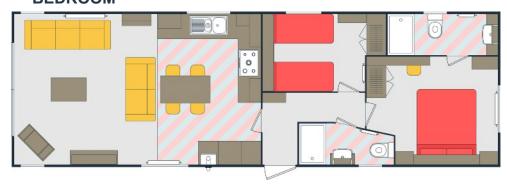

#### 40 x 20 2 BEDROOM

Aruba is available in a 40 x 20ft layout with two bedrooms.

The lodge includes a large kitchen/diner and family living space: family bath, shower and master bedroom with ensuite and twin bedroom.