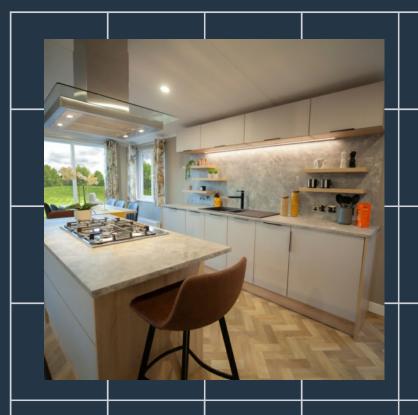

High-end appliances compliment a large, modern fitted kitchen with stylish herringbone flooring. Bedroom space offers luxurious and opulent furnishing with avant garde bathrooms.

Modern fitted kitchen with centre Island high-end SMEG appliances including wine cooler and stylish floating extractor hood

 $\bigcirc$ 

Large six-seater-dining table

Sunseeker Holiday Homes WoW Sleep Hybrid Mattresses