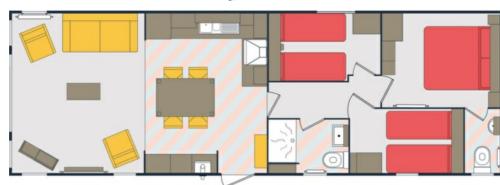

#### 43 x 14 2 BEDROOM

The Infinity is available in 43 x 14 with 2 bedrooms footprint.

The lodge includes a large kitchen/diner and family living space.

A large family bath, shower and master bedroom with ensuite along with twin bedroom.