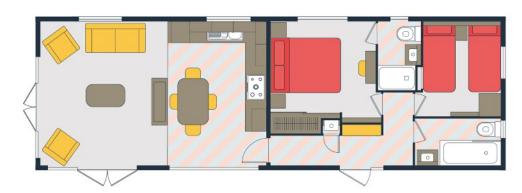

#### 40 x 20 2 BEDROOM

Aruba is available in a 40 x 20ft layout with two bedrooms.

The lodge includes a large kitchen/diner and family living space: family bath, shower and master bedroom with ensuite and twin bedroom.