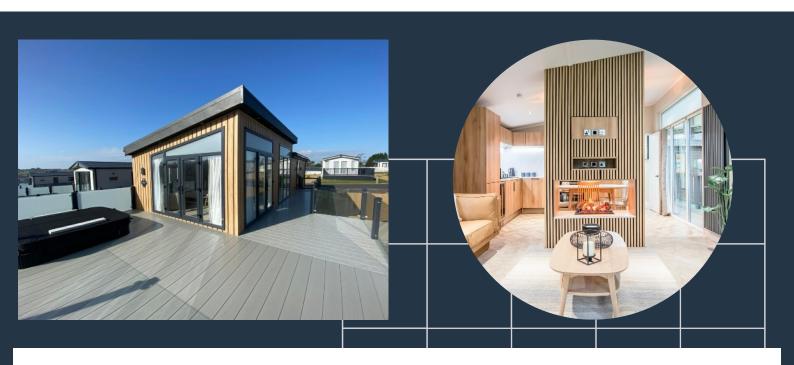

## ARUBA

The ultimate in luxury lodge living. Aruba is our top-of-the-range luxury lodge designed with highend amenities and appliances combined with luxury soft furnishings.

## THE ULTIMATE IN LUXURY

THE ARUBA a brand-new luxury lodge with a chic design, blending calming neutral colours with high-end appliances and exquisite soft furnishings to create the ultimate luxury lodge.

The Aruba lodge has been designed to showcase style. The lodge offers exceptional open-plan living, with ample light streaming in from the French doors and many large windows throughout the living space.