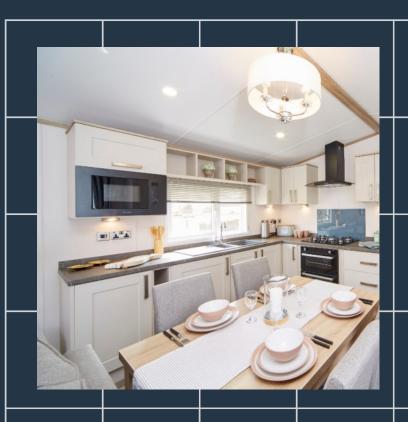

High-end appliances compliment a large, modern fitted kitchen with stylish herringbone flooring. Bedroom space offers luxurious and opulent furnishing with avant garde bathrooms.

Modern fitted kitchen with centre Island high-end SMEG appliances including wine cooler and stylish floating extractor hood

 $\bigcirc$ 

Large six-seater-dining table

Sunseeker Holiday Homes WoW Sleep Hybrid Mattresses