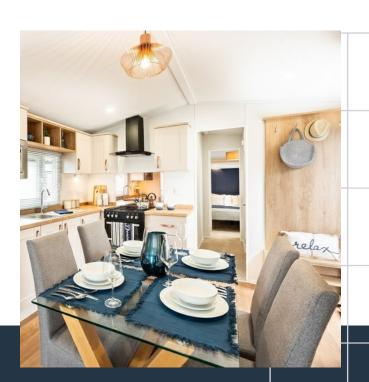

The Aruba lodge has been designed to showcase style. The lodge offers exceptional open-plan living, with ample light streaming in from the French doors and many large windows throughout the living space.

High-end appliances compliment a large, modern fitted kitchen with stylish herringbone flooring. Bedroom space offers luxurious and opulent furnishing with avant garde bathrooms.