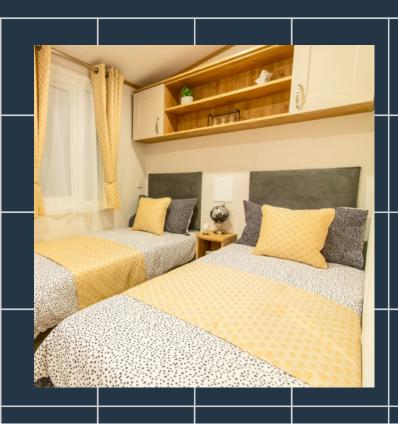

High-end appliances compliment a large, modern fitted kitchen with stylish herringbone flooring. Bedroom space offers luxurious and opulent furnishing with avant garde bathrooms.

The unique design of the Infinity Lodge combines a kitchen/diner with a living area surrounded by floor-to-ceiling windows and French Doors to bring in ample light and breathtaking views. The Scandinavian-style kitchen comes with high-end modern appliances and fittings, herringbone flooring, and a feature radiator. The bedroom space offers luxurious and opulent furnishings along with space and luxury bathing facilities.

The Solis comes complete with a modern yet warm combination of grey and yellow interiors balanced with a rustic oak feel and open-plan living. A well-equipped kitchen and dining area with ample storage is suited to growing families