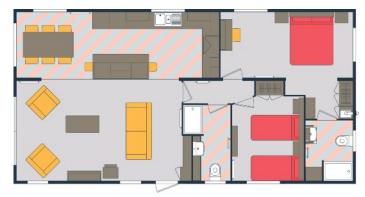

#### 40 x 20 2 BEDROOM

Aruba is available in a 40 x 20ft layout with two bedrooms.

The lodge includes a large kitchen/diner and family living space: family bath, shower and master bedroom with ensuite and twin bedroom.