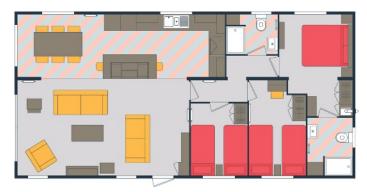

#### 40 x 20 2 BEDROOM

Aruba is available in a 40 x 20ft layout with two bedrooms.

The lodge includes a large kitchen/diner and family living space: family bath, shower and master bedroom with ensuite and twin bedroom.