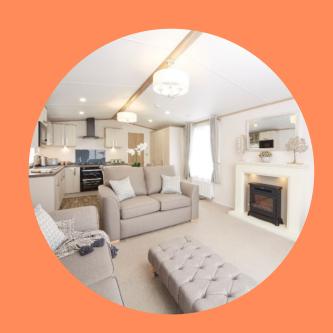

The Aruba lodge has been designed to showcase style. The lodge offers exceptional open-plan living, with ample light streaming in from the French doors and many large windows throughout the living space.

High-end appliances compliment a large, modern fitted kitchen with stylish herringbone flooring. Bedroom space offers luxurious and opulent furnishing with avant garde bathrooms.