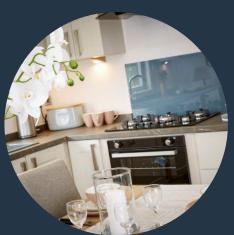

The Aruba lodge has been designed to showcase style. The lodge offers exceptional open-plan living, with ample light streaming in from the French doors and many large windows throughout the living space.

High-end appliances compliment a large, modern fitted kitchen with stylish herringbone flooring. Bedroom space offers luxurious and opulent furnishing with avant garde bathrooms.