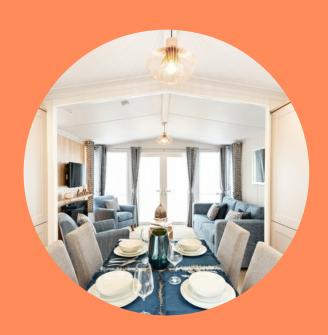

The Aruba lodge has been designed to showcase style. The lodge offers exceptional open-plan living, with ample light streaming in from the French doors and many large windows throughout the living space.

The unique design of the Infinity Lodge combines a kitchen/diner with a living area surrounded by floor-to-ceiling windows and French Doors to bring in ample light and breathtaking views. The Scandinavian-style kitchen comes with high-end modern appliances and fittings, herringbone flooring, and a feature radiator. The bedroom space offers luxurious and opulent furnishings along with space and luxury bathing facilities.

The Sensation offers a luxury open-plan living experience with a unique feature kitchen island unit and modern appliances. Luxury bedroom space is now complimented with a new en-suite layout with bath options in all models. The Sensation now includes a Mist Grey CanExel cladding with anthracite windows and a luxury appliance pack including a dishwasher, washer/dryer and wine cooler as standard.