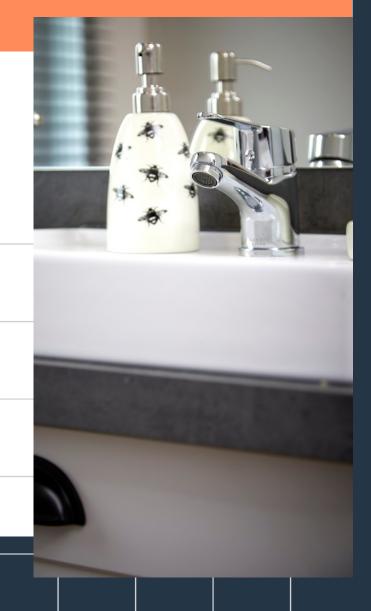

High-end appliances compliment a large, modern fitted kitchen with stylish herringbone flooring. Bedroom space offers luxurious and opulent furnishing with avant garde bathrooms.