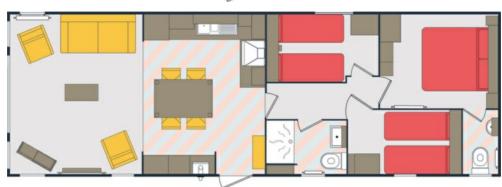

#### 43 x 14 2 BEDROOM

The Infinity is available in 43 x 14 with 2 bedrooms footprint.

The lodge includes a large kitchen/diner and family living space.

A large family bath, shower and master bedroom with ensuite along with twin bedroom.