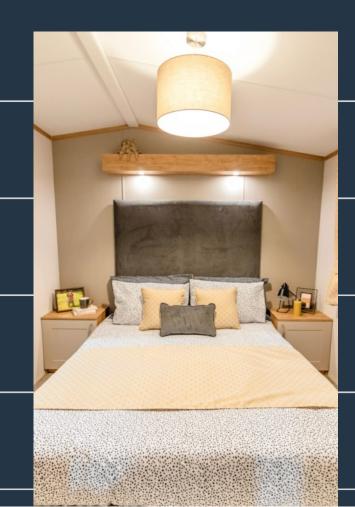

High-end appliances compliment a large, modern fitted kitchen with stylish herringbone flooring. Bedroom space offers luxurious and opulent furnishing with avant garde bathrooms.