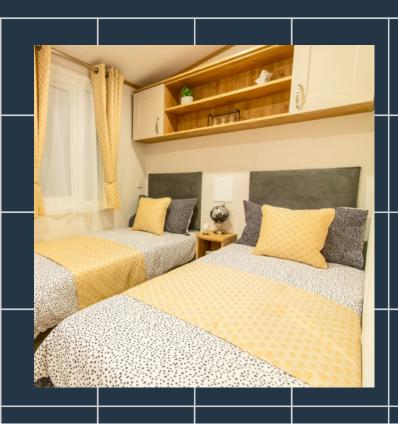

High-end appliances compliment a large, modern fitted kitchen with stylish herringbone flooring. Bedroom space offers luxurious and opulent furnishing with avant garde bathrooms.

#### 40 x 20 2 BEDROOM

Aruba is available in a 40 x 20ft layout with two bedrooms.

The lodge includes a large kitchen/diner and family living space: family bath, shower and master bedroom with ensuite and twin bedroom.