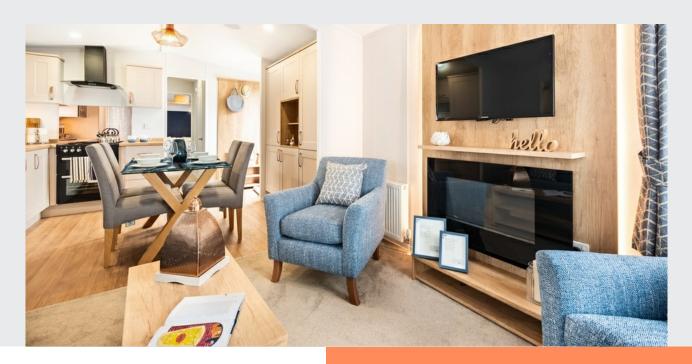

The Aruba lodge has been designed to showcase style. The lodge offers exceptional open-plan living, with ample light streaming in from the French doors and many large windows throughout the living space.

High-end appliances compliment a large, modern fitted kitchen with stylish herringbone flooring. Bedroom space offers luxurious and opulent furnishing with avant garde bathrooms.

### **FEATURES**

Feature radiators throughout

Modern black kitchen and bathroom fittings

Two large bedrooms with floating shelves and an en-suite to the Master

Build to BS3632:2015 Residential Standard

 $\bigcirc$ 

Modern fitted kitchen with centre Island high-end SMEG appliances including wine cooler and stylish floating extractor hood

 $\bigcirc$ 

Large six-seater-dining table

Sunseeker Holiday Homes WoW Sleep Hybrid Mattresses