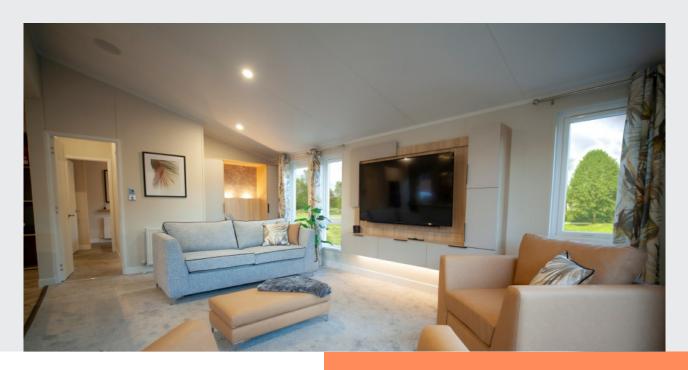

The Aruba lodge has been designed to showcase style. The lodge offers exceptional open-plan living, with ample light streaming in from the French doors and many large windows throughout the living space.

High-end appliances compliment a large, modern fitted kitchen with stylish herringbone flooring. Bedroom space offers luxurious and opulent furnishing with avant garde bathrooms.