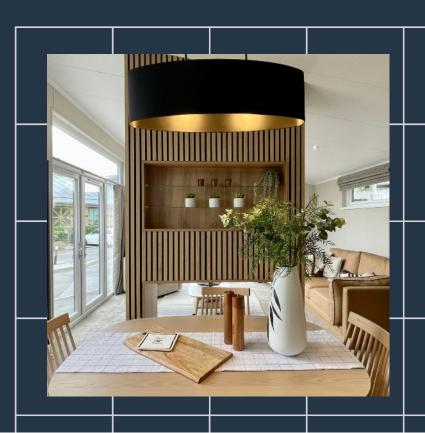

The Aruba lodge has been designed to showcase style. The lodge offers exceptional open-plan living, with ample light streaming in from the French doors and many large windows throughout the living space.

High-end appliances compliment a large, modern fitted kitchen with stylish herringbone flooring. Bedroom space offers luxurious and opulent furnishing with avant garde bathrooms.

### **FEATURES**

Feature radiators throughout

Modern black kitchen and bathroom fittings

Two large bedrooms with floating shelves and an en-suite to the Master

Build to BS3632:2015 Residential Standard

 $\bigcirc$ 

Modern fitted kitchen with centre Island high-end SMEG appliances including wine cooler and stylish floating extractor hood

 $\bigcirc$ 

Large six-seater-dining table

Sunseeker Holiday Homes WoW Sleep Hybrid Mattresses