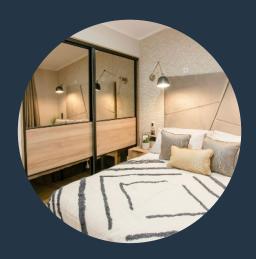

High-end appliances compliment a large, modern fitted kitchen with stylish herringbone flooring. Bedroom space offers luxurious and opulent furnishing with avant garde bathrooms.

### **FEATURES**

Feature radiators throughout

Modern black kitchen and bathroom fittings

Two large bedrooms with floating shelves and an en-suite to the Master

Build to BS3632:2015 Residential Standard

 $\bigcirc$ 