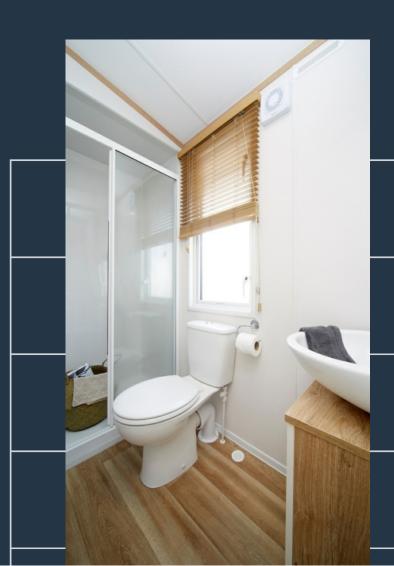

## FEATU RES

Modern yet rustic open plan kitchen and dining area

Large airy living space with fitted fireplace

Open-plan living area

Large family bathroom with walk-in shower

Front panoramic windows or optional doors

## **FLOORPLANS**

The Solis is available in a 38 x 12 2 bedroom and 39 x 12 3 bedroom footprint. The Solis offers a large kitchen/diner leading through to a family living space. A large family bathroom with shower, master bedroom comprising en-suite with WC and wash hand basin, and a twin bedroom with storage.