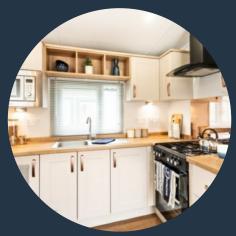

High-end appliances compliment a large, modern fitted kitchen with stylish herringbone flooring. Bedroom space offers luxurious and opulent furnishing with avant garde bathrooms.

Modern fitted kitchen with centre Island high-end SMEG appliances including wine cooler and stylish floating extractor hood

 $\bigcirc$ 

Large six-seater-dining table

Sunseeker Holiday Homes WoW Sleep Hybrid Mattresses