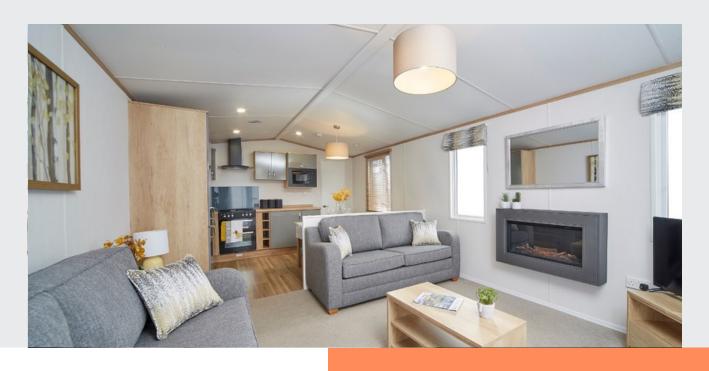

The Aruba lodge has been designed to showcase style. The lodge offers exceptional open-plan living, with ample light streaming in from the French doors and many large windows throughout the living space.

High-end appliances compliment a large, modern fitted kitchen with stylish herringbone flooring. Bedroom space offers luxurious and opulent furnishing with avant garde bathrooms.