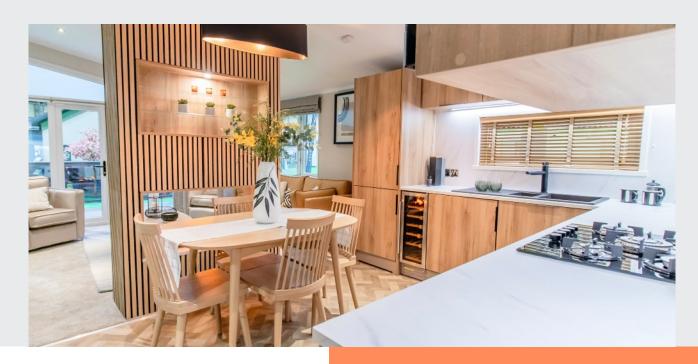

The Aruba lodge has been designed to showcase style. The lodge offers exceptional open-plan living, with ample light streaming in from the French doors and many large windows throughout the living space.

High-end appliances compliment a large, modern fitted kitchen with stylish herringbone flooring. Bedroom space offers luxurious and opulent furnishing with avant garde bathrooms.

Modern fitted kitchen with centre Island high-end SMEG appliances including wine cooler and stylish floating extractor hood

 $\bigcirc$ 

Large six-seater-dining table

Sunseeker Holiday Homes WoW Sleep Hybrid Mattresses