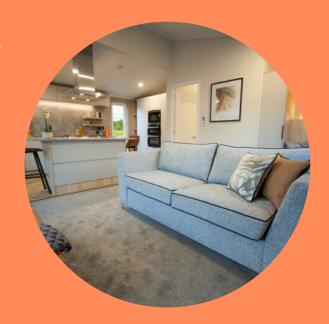

The Aruba lodge has been designed to showcase style. The lodge offers exceptional open-plan living, with ample light streaming in from the French doors and many large windows throughout the living space.

High-end appliances compliment a large, modern fitted kitchen with stylish herringbone flooring. Bedroom space offers luxurious and opulent furnishing with avant garde bathrooms.