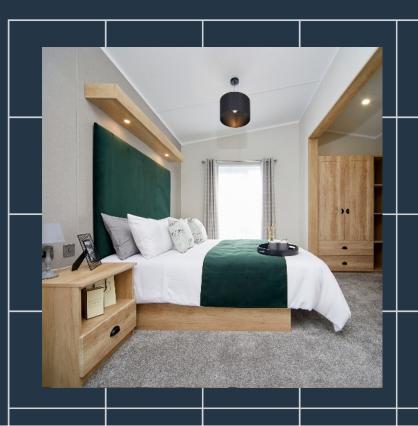

High-end appliances compliment a large, modern fitted kitchen with stylish herringbone flooring. Bedroom space offers luxurious and opulent furnishing with avant garde bathrooms.