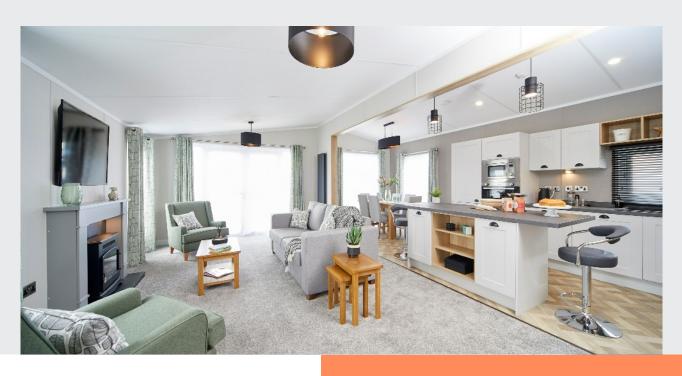

The Aruba lodge has been designed to showcase style. The lodge offers exceptional open-plan living, with ample light streaming in from the French doors and many large windows throughout the living space.

High-end appliances compliment a large, modern fitted kitchen with stylish herringbone flooring. Bedroom space offers luxurious and opulent furnishing with avant garde bathrooms.