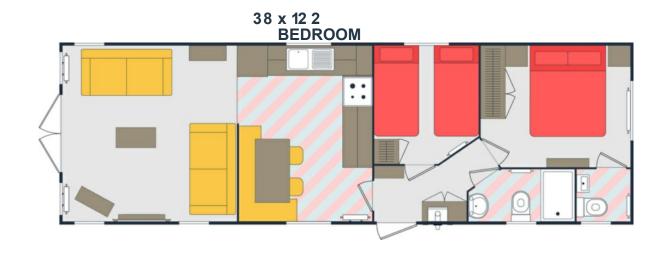

## **FLOORPLANS**

The Solis is available in a 38 x 12 2 bedroom and 39 x 12 3 bedroom footprint. The Solis offers a large kitchen/diner leading through to a family living space. A large family bathroom with shower, master bedroom comprising en-suite with WC and wash hand basin, and a twin bedroom with storage.