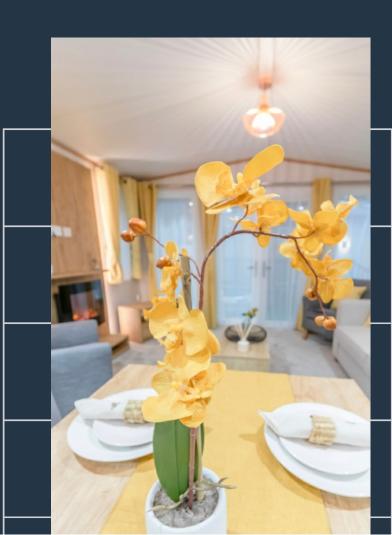

The Solis comes complete with a modern yet warm combination of grey and yellow interiors balanced with a rustic oak feel and open-plan living. A well-equipped kitchen and dining area with ample storage is suited to growing families