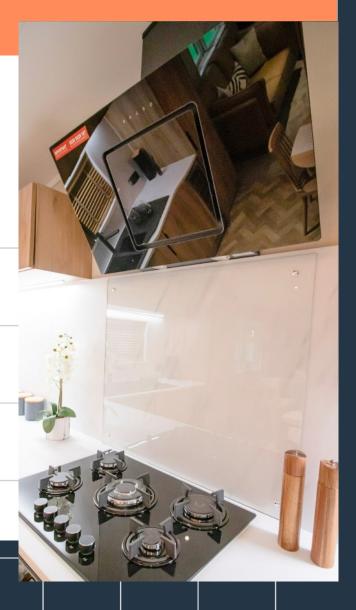

Modern fitted kitchen with centre Island high-end SMEG appliances including wine cooler and stylish floating extractor hood

 $\bigcirc$ 

Large six-seater-dining table

Sunseeker Holiday Homes WoW Sleep Hybrid Mattresses