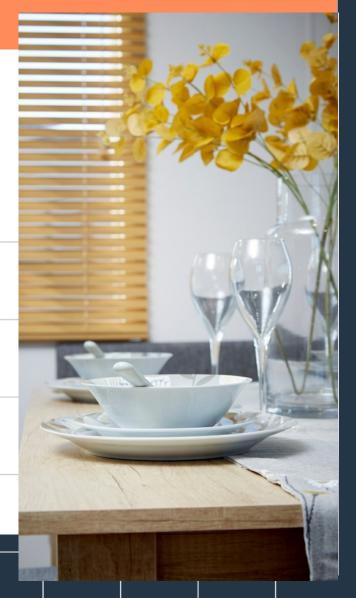

The Aruba lodge has been designed to showcase style. The lodge offers exceptional open-plan living, with ample light streaming in from the French doors and many large windows throughout the living space.

High-end appliances compliment a large, modern fitted kitchen with stylish herringbone flooring. Bedroom space offers luxurious and opulent furnishing with avant garde bathrooms.