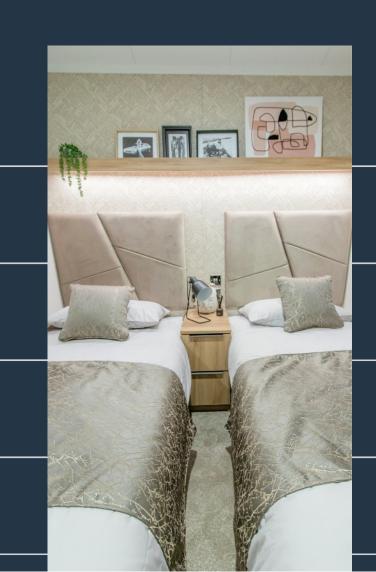

High-end appliances compliment a large, modern fitted kitchen with stylish herringbone flooring. Bedroom space offers luxurious and opulent furnishing with avant garde bathrooms.