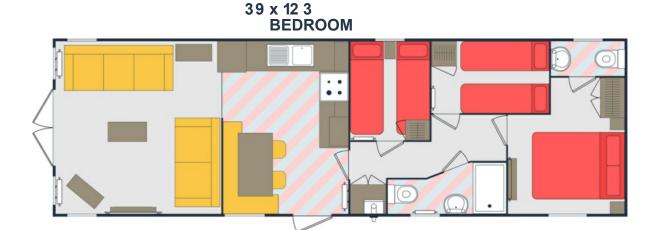

## **FLOORPLANS**

The Solis is available in a 38 x 12 2 bedroom and 39 x 12 3 bedroom footprint. The Solis offers a large kitchen/diner leading through to a family living space. A large family bathroom with shower, master bedroom comprising en-suite with WC and wash hand basin, and a twin bedroom with storage.