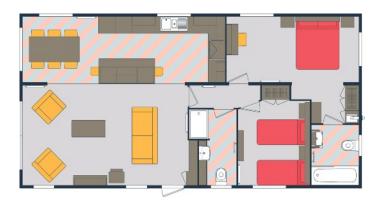

#### 40 x 20 2 BEDROOM

Aruba is available in a 40 x 20ft layout with two bedrooms.

The lodge includes a large kitchen/diner and family living space: family bath, shower and master bedroom with ensuite and twin bedroom.