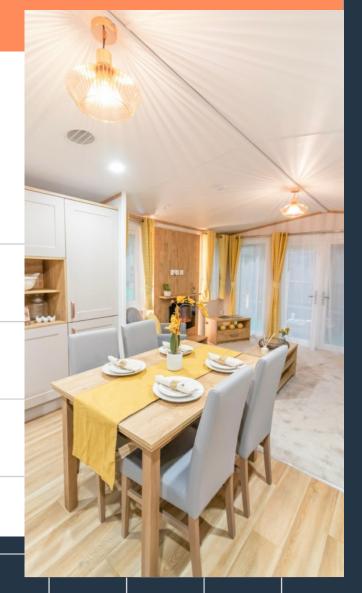

The Aruba lodge has been designed to showcase style. The lodge offers exceptional open-plan living, with ample light streaming in from the French doors and many large windows throughout the living space.

High-end appliances compliment a large, modern fitted kitchen with stylish herringbone flooring. Bedroom space offers luxurious and opulent furnishing with avant garde bathrooms.

### **FEATURES**

Feature radiators throughout

Modern black kitchen and bathroom fittings

Two large bedrooms with floating shelves and an en-suite to the Master

Build to BS3632:2015 Residential Standard

 $\bigcirc$ 

Modern fitted kitchen with centre Island high-end SMEG appliances including wine cooler and stylish floating extractor hood

 $\bigcirc$ 

Large six-seater-dining table

Sunseeker Holiday Homes WoW Sleep Hybrid Mattresses