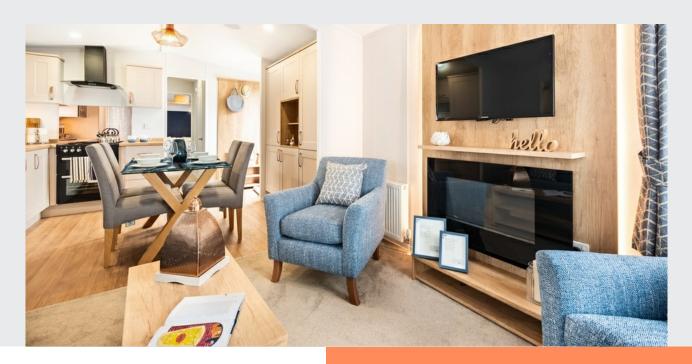

The Aruba lodge has been designed to showcase style. The lodge offers exceptional open-plan living, with ample light streaming in from the French doors and many large windows throughout the living space.

High-end appliances compliment a large, modern fitted kitchen with stylish herringbone flooring. Bedroom space offers luxurious and opulent furnishing with avant garde bathrooms.