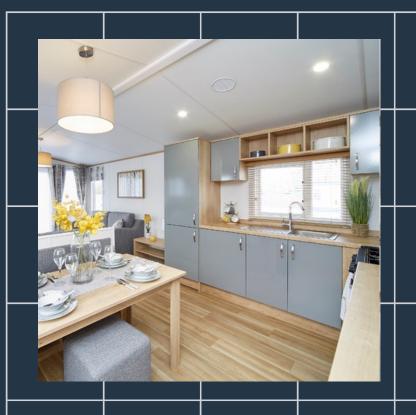

The Aruba lodge has been designed to showcase style. The lodge offers exceptional open-plan living, with ample light streaming in from the French doors and many large windows throughout the living space.

High-end appliances compliment a large, modern fitted kitchen with stylish herringbone flooring. Bedroom space offers luxurious and opulent furnishing with avant garde bathrooms.