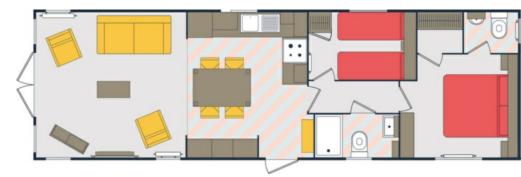

#### 40 x 20 2 BEDROOM

Aruba is available in a 40 x 20ft layout with two bedrooms.

The lodge includes a large kitchen/diner and family living space: family bath, shower and master bedroom with ensuite and twin bedroom.