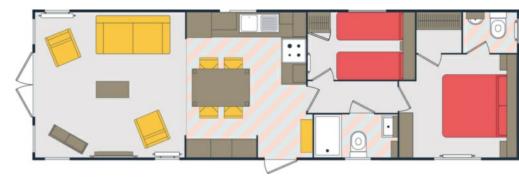

#### 40 x 20 2 BEDROOM

Aruba is available in a 40 x 20ft layout with two bedrooms.

The lodge includes a large kitchen/diner and family living space: family bath, shower and master bedroom with ensuite and twin bedroom.