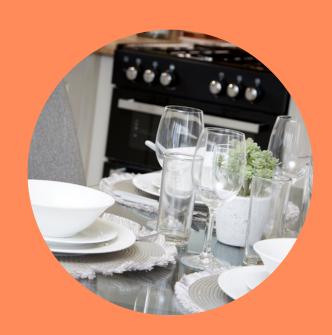

Modern fitted kitchen with centre Island high-end SMEG appliances including wine cooler and stylish floating extractor hood

 $\bigcirc$ 

Large six-seater-dining table

Sunseeker Holiday Homes WoW Sleep Hybrid Mattresses