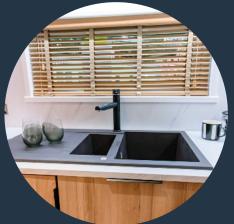

High-end appliances compliment a large, modern fitted kitchen with stylish herringbone flooring. Bedroom space offers luxurious and opulent furnishing with avant garde bathrooms.

### **FEATURES**

Feature radiators throughout

Modern black kitchen and bathroom fittings

Two large bedrooms with floating shelves and an en-suite to the Master

Build to BS3632:2015 Residential Standard

 $\bigcirc$ 

Modern fitted kitchen with centre Island high-end SMEG appliances including wine cooler and stylish floating extractor hood

 $\bigcirc$ 

Large six-seater-dining table

Sunseeker Holiday Homes WoW Sleep Hybrid Mattresses