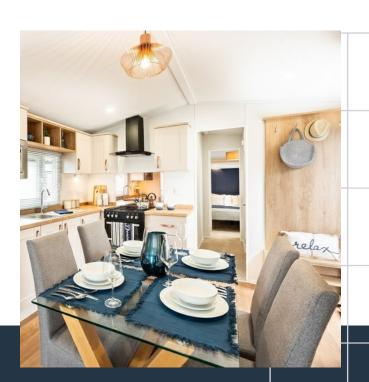

The Aruba lodge has been designed to showcase style. The lodge offers exceptional open-plan living, with ample light streaming in from the French doors and many large windows throughout the living space.

High-end appliances compliment a large, modern fitted kitchen with stylish herringbone flooring. Bedroom space offers luxurious and opulent furnishing with avant garde bathrooms.

Modern fitted kitchen with centre Island high-end SMEG appliances including wine cooler and stylish floating extractor hood

 $\bigcirc$ 

Large six-seater-dining table

Sunseeker Holiday Homes WoW Sleep Hybrid Mattresses