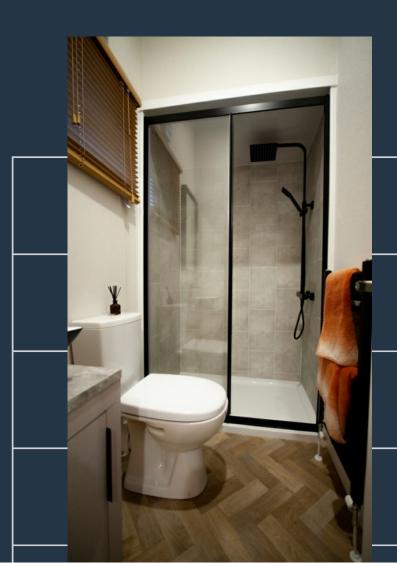

High-end appliances compliment a large, modern fitted kitchen with stylish herringbone flooring. Bedroom space offers luxurious and opulent furnishing with avant garde bathrooms.

#### 40 x 20 2 BEDROOM

Aruba is available in a 40 x 20ft layout with two bedrooms.

The lodge includes a large kitchen/diner and family living space: family bath, shower and master bedroom with ensuite and twin bedroom.