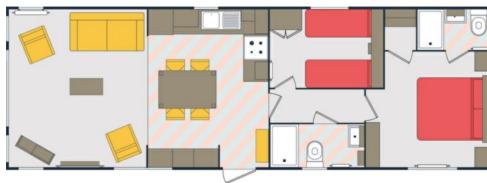

#### 40 x 20 2 BEDROOM

Aruba is available in a 40 x 20ft layout with two bedrooms.

The lodge includes a large kitchen/diner and family living space: family bath, shower and master bedroom with ensuite and twin bedroom.