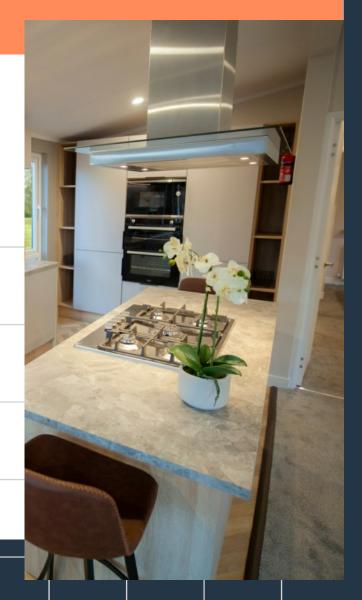

High-end appliances compliment a large, modern fitted kitchen with stylish herringbone flooring. Bedroom space offers luxurious and opulent furnishing with avant garde bathrooms.

Modern fitted kitchen with centre Island high-end SMEG appliances including wine cooler and stylish floating extractor hood

 $\bigcirc$ 

Large six-seater-dining table

Sunseeker Holiday Homes WoW Sleep Hybrid Mattresses