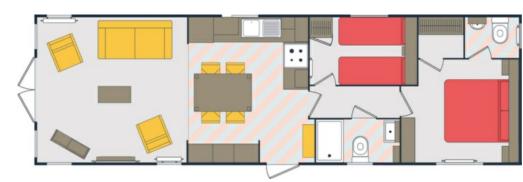

#### 40 x 20 2 BEDROOM

Aruba is available in a 40 x 20ft layout with two bedrooms.

The lodge includes a large kitchen/diner and family living space: family bath, shower and master bedroom with ensuite and twin bedroom.